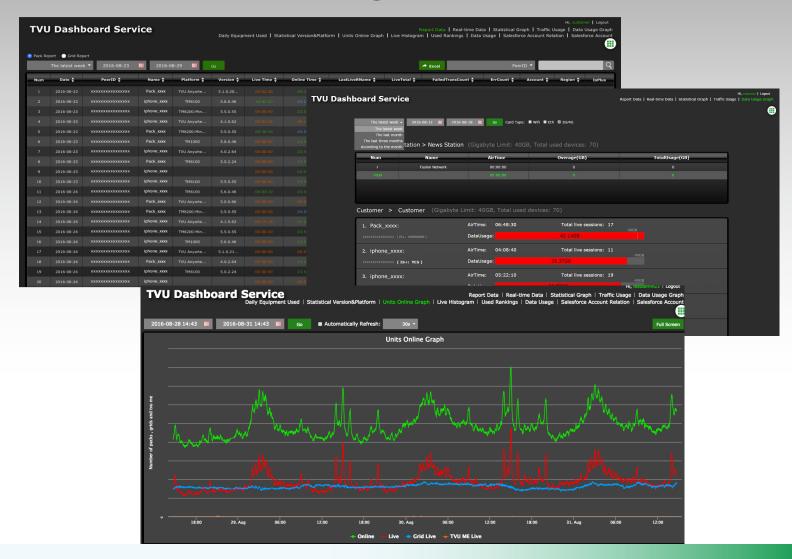

## TVU® Dashboard

## Easily Monitor Your Transmission Activity and Measure Your Data Usage from One View

The TVU Dashboard features an overall list view of all TVU assets, the platform from which the video is being transmitted (TVU One, TVU Anywhere, TVU MLink, etc.), real time data and statistical information on data usage.

In addition, TVU Dashboard shows the actual live time of each asset, analytics and the software information of each TVU transmitter. TVU Dashboard is a one-stop overview of the performance, use and status of all TVU assets.

TVU Dashboard also provides a quality-level histogram that shows the total transmission encoding bit-rate over a period of time. This allows users to configure datacards and get the highest quality and best use of their TVU video transmission equipment.