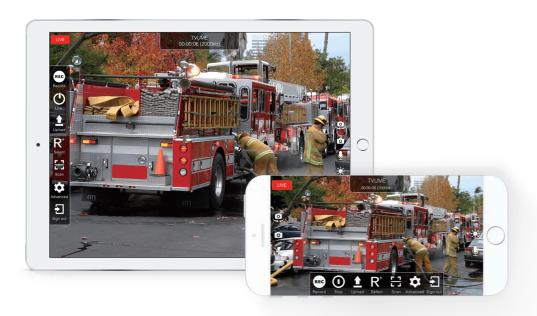

## Broadcast Breaking News As It Happens from Your Smart Device

Turn your phone, tablet or laptop instantly into a transmitter capable of streaming high quality live video often associated with professional live video equipment. The TVU Anywhere app aggregates your device's cellular wireless connection\* and available WiFi to transmit live video through a TVU receiver. Anywhere also features TVU's Inverse StatMux Plus technology for outstanding picture quality. The TVU Anywhere app is available for iOS, OS and Android devices.

## TVU Anywhere Features:

User-friendly Interface – Go live, monitor and control the transmission from an easy-to-use interface. Choose an optimal resolution and frame rate, automatically focus the camera or use the flash for nighttime transmissions. Key status information such as real-time transmission rate and live streaming time are provided.

Remote Pan-and-Zoom – A remote operator in a studio can control the camera's focus and brightness and also pan-and zoom without intervention from the device user in the field. This provides unprecedented control over camera framing and exposure without degradation of HD picture quality.

Simultaneous Streaming and Recording – Live stream video from TVU Anywhere while enabling the recording of a full copy in the media directory of a smart device.

Integrated TVU Voice – Utilize integrated VoIP technology for two-way conversation between a TVU receiver at a studio and smart device in the field.