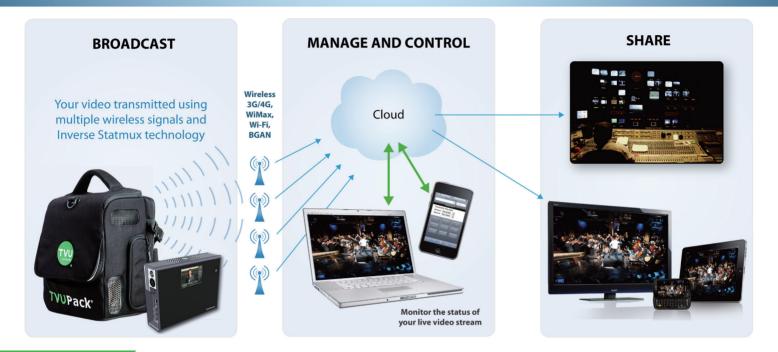

## **Features**

**TVUPack and TVUPack Mini Compatible** – TVUPack Cloud service is compatible with both TVUPack TM8000 series and TVUPack Mini, giving broadcasters multiple options for transmitting live video from the field. TVUPack and TVUPack Mini use multiple 3G/4G/WiFi/WiMax/BGAN connections and TVU's proprietary Inverse StatMux technology for resilient video transmission.

**Cloud Service Manager** – The Web-based TVU Cloud Service Manager is a full-featured management system that gives you the ability to control and optimize the TVUPack and TVUPack Mini cloud transmission. Cloud Service Manager provides fine-grained control of session and stream settings, enabling you to capture, transcode and broadcast the highest quality picture available. With the click of a button, your video stream is broadcasting to popular CDNs or broadcast facilities.

**Monitor/Control Interface** – TVUPack Cloud offers an enhanced monitor and control Web interface that is also accessible from any wireless mobile smart device\* via hotspot from the TVUPack.

**Create Multiple Sessions** – TVUPack Cloud service enables broadcasters to create multiple sessions and switch between sessions on the fly with just a few clicks of a button.