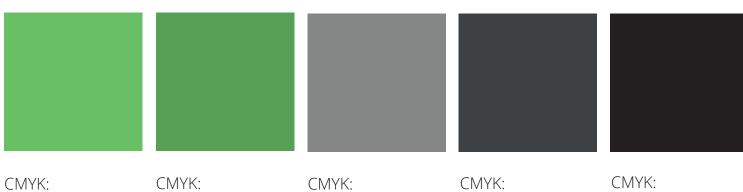

# New color palette

c:70 m:5 y:84 k:0

RGB: RGB: r:83 g:170 b:83 r:113 g:184 b:87 #70B858 #5EA34E

c:68 m:13 y:86 k:5

RGB: r:143 g:142 b:142

r:**71** g:**71** b:**72** 

RGB:

#474747 #5EA34E