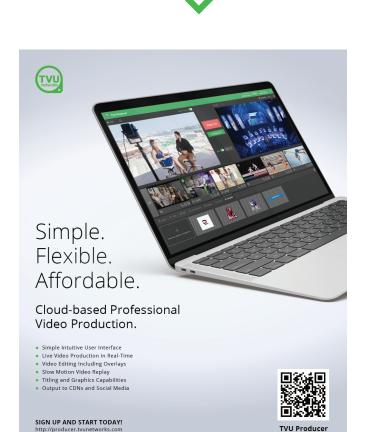

# BOLD AND CONFIDENT.

TITLE MESSAGING

If needed, use sub copy to further explain the attention grabbed by the above title.

Simple. Flexible. Affordable.

If needed, use sub copy to further explain the attention grabbed by the above title.

Attention text approach messaging for marketing should always be left justified. (Main Titling in UPPER CASE) restrict to no more than 7 words to keep the communication punchy.

Friendly tone approach. Using normal casing, Open San Regular.