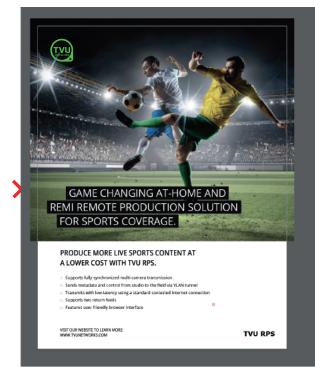

# PRODUCE MORE LIVE SPORTS CONTENT AT A LOWER COST WITH TVU RPS.

- △ Supports fully synchronized multi-camera transmission
- △ Sends metadata and control from studio to the field via VLAN tunnel
- △ Transmits with low-latency using a standard contested Internet connection
- △ Supports two return feeds
- △ Features user friendly browser interface

When using messaging that overlaps imagery use white text inside black highlights.

VISIT OUR WEBSITE TO LEARN MORE: WWW.TVUNETWORKS.COM

**TVU RPS** 

Never Paragraph titles