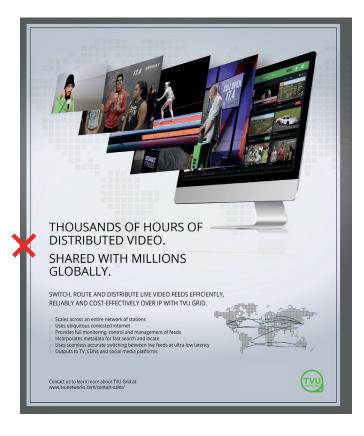

# BOLD AND CONFIDENT.

TITLE MESSAGING

If needed, use sub copy to further explain the attention grabbed by the above title.

Simple. Flexible. Affordable.

If needed, use sub copy to further explain the attention grabbed by the above title.

Attention text approach messaging for marketing should always be left justified. (Main Titling in UPPER CASE) restrict to no more than 7 words to keep the communication punchy.

Friendly tone approach. Using normal casing, Open San Regular.